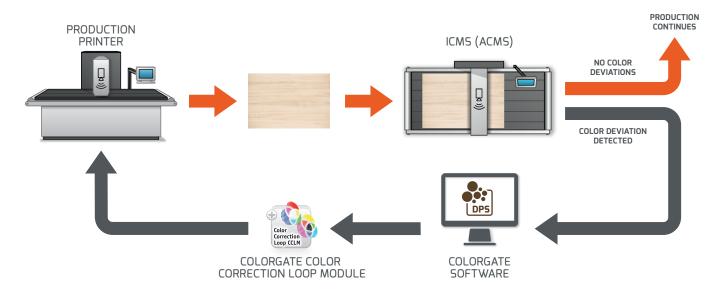

## Your new automized color correction workflow:

Start your digitized décor production now! Call us at +49 511 94293-0, or come to <u>www.colorgate.com</u> and click on a contact button!