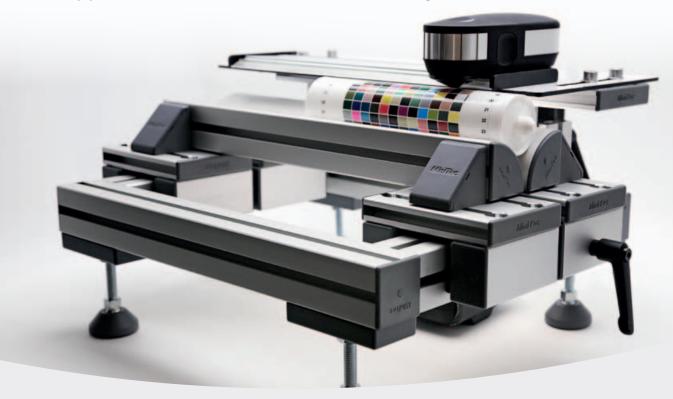

# Measure Mount

Apparatus for color measurement of cylindrical container

The Measure Mount is a device for the use of the i1Basic Pro 2 hand-held measuring device from X-Rite for the color measurement of cylindrical shaped and hollow bodies such as cans, bottles, tubes and glasses.

The manually adjustable device can be adapted to circular bodies with diameters from 2 cm to 20 cm in just a few steps so that the scanning lineal supplied with the measuring instrument is optimally positioned above the shaped body to be measured.

#### At a glance

- : Mounting device for X-Rite i1Basic Pro 2 for color measurements from cylindrical containers
- : Adjustable apparatus to position an X-Rite i1Basic Pro 2 above cylindrical bodies with an diameter between 2 cm and 20 cm
- : Incl. mounting plate for X-Rite i1Basic Pro 2 scanning ruler (measurement device not included)
- : Connects to ColorGATE Software via contained X-Rite i1Basic Pro 2 driver

#### Technical details

- : Measurements (lxhxw): 48x38x20,50cm
- ∵ Weight (net): 11 kg
- : Aluminium hollow profile

Also available as bundle:
CG Measure Mount and
X-Rite i1Basic Pro 2
(CG-Edition)