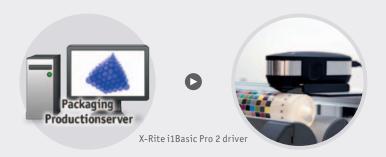

### **Packaging Productionserver**

ColorGATE offers with Packaging Productionserver a performance optimized RIP and Color Management Software for direct decoration of containers, flexible

packaging and cardboard packaging in an industrial scale. This comprehensive and automatable solution ensures cost-efficient digital print production with optimal color reproduction and easy-to-use functions for all requirements in high-quality packaging printing. Packaging Productionserver is of modular design and can be extended per demand or scaled in terms of processing speed.

## X-Rite i1Basic Pro 2 (CG-Edition)

The spectrophotometer X-Rite i1Basic Pro 2 is available in an exclusive ColorGATE edition.

i1Basic Pro 2 is a fundamental solution for high-end monitor and projector profiling, monitor and printing quality verification and spot color measurement.

### Perfect combination - PPS10, X-Rite i1Basic Pro 2 and Measure Mount

Control is based on ColorGATE software via the standard X-Rite i1Basic Pro 2 driver.

With ColorGATE Measure Mount, you can use the X-Rite i1Basic Pro 2 measurement device from ColorGATE Profiler software and measurement field targets can be measured in scan or patch mode and subsequently processed to ICC profiles.