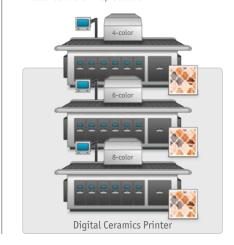

# First total solution for digital ceramics tile production

Complete workflow and color management solution dedicated to digital ceramic printing and typical ceramic production environments.

- : Support of all ceramic printing systems with 3 to 8 channels
- : Central print data management system for highest process efficiency from the design to the final ceramic product
- : Processing of all common file formats as well as multichannel data (Adobe Photoshop PSD and PSB files) with color correct preview
- : Includes color management tools and workflows dedicated to ceramics
- : Ink Saver technology for reduction of ink usage up to 15%
- : Gamut preview function to select suitable color combinations
- : Patented Fingerprint technology for color consistent re-runs of digitally decorated tiles
- : Features n-Color-transformations for automatic design conversion between lines
- : Provides RGB and CMYK working space profiles for convenient retouching using Adobe Photoshop