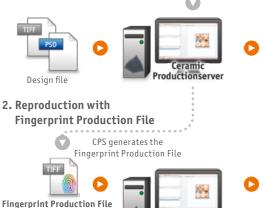

### Fingerprint Module (FPRM)

1. Initial production and

**Fingerprint creation** 

: For fast color consistent print productions as well as re-prints of digital print jobs that contain an identical design for all decorative applications

Productionserver

- : For exact color characterization of digital print jobs
- : For archival of print production data to ensure ability to exactly reproduce archived jobs whenever needed

# 👔 Fingerprint in a ceramic production workflow

- : Designspecific
- : Colorimetric Fingerprint
- : Digital Design Reference
- : Universal reproducible