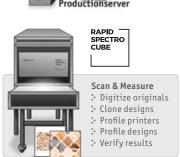

### **CERAMIC PRODUCTIONSERVER**

Productionserver

- : For exact color characterization of digital print jobs
- : For archival of print production data to ensure ability to exactly reproduce archived jobs whenever needed

# **RSC HD SP**

- : Ultrafast measuring and scanning solution
- : Heavy duty system for ceramics environments
- : Robust steel frame construction with resistant side walls
- : Substrate drawer for convenient placement of substrates
- : New solution for Scanning (S) and Profiling (P)
- : Generates colorimetric scans of any surface
- : For color accurate reproduction within Ceramic Productionserver