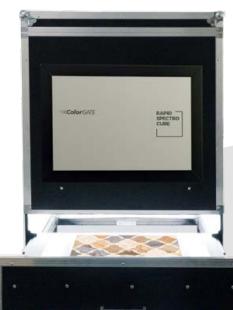

# **RSC HD SP**

- : Ultrafast measuring and scanning solution
- : Heavy duty system for ceramics environments
- : Robust steel frame construction with resistant side walls
- : Substrate drawer for convenient placement of substrates
- : New solution for Scanning (S) and Profiling (P)
- : Generates colorimetric scans of any surface
- : For color accurate reproduction within Ceramic Productionserver

### At a glance:

- : Maximum substrate size 600 x 600 mm
- : Substrate thickness 80 mm
- : Maximum target size 450 x 450 mm
- : Processing of up to 10,000 patches per target
- : Omnidirectional illumination
- : Creation of high-quality ICC profiles (CMYK, RGB, aNyColor)
- : Size (HxWxD): 160 cm x 80 cm x 80 cm
- : Weight: 75 kg