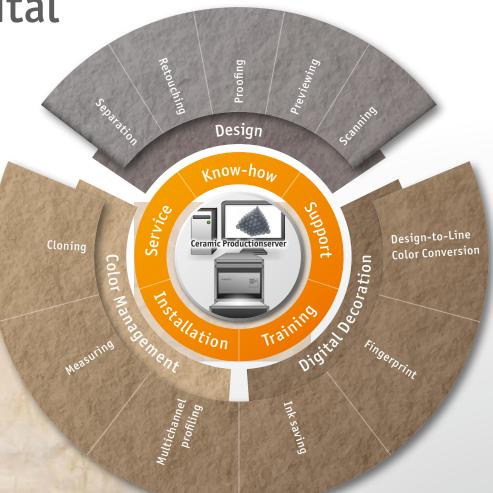

# First total solution for digital ceramics tile production

Complete workflow and color management solution dedicated to digital ceramic printing and typical ceramic production environments.

- : Support of all ceramic printing systems with 3 to 8 channels
- : Central print data management system for highest process efficiency from the design to the final ceramic product
- : Processing of all common file formats as well as multichannel data (Adobe Photoshop PSD and PSB files) with color correct preview
- : Includes color management tools and workflows dedicated to ceramics
- : Ink Saver technology for reduction of ink usage up to 15%
- : Gamut preview function to select suitable color combinations
- : Patented Fingerprint technology for color consistent re-runs of digitally decorated tiles
- : Features n-Color-transformations for automatic design conversion between lines
- : Provides RGB and CMYK working space profiles for convenient retouching using Adobe Photoshop

### **Design Creation**

- : Scanning
- : Multichannel separation
- : Retouching
- ∴ Previewing
- : Paper proofing

## **Color Management**

- : Line characterization
- : Design optimization
- ∴ Design characterization
- : Design conversion

### Production

- : Multichannel profiling
- : Ink saving
- : Design-to-Line Gamut assessment
- : Color conversion
- : Color consistent reproduction

"Ceramic Productionserver and Rapid Spectro Cube represent the first complete color management solution that solves all problems in digital ceramics decoration."

# Service

- : Competent installation and training service improve your production teams efficiency within days
- : Profit from the deep know-how about digital ceramics production of the technology leader in industrial printing
- : Global support as well as local companionship and technical assistance in all leading regional clusters for ceramics tile production available