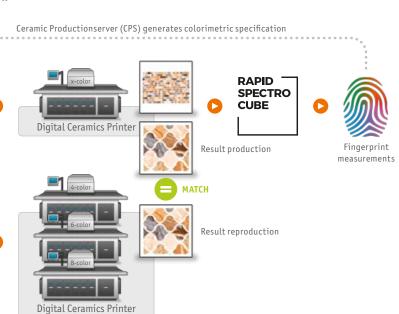

# **RSC HD SP**

- : Ultrafast measuring and scanning solution
- : Heavy duty system for ceramics environments
- : Robust steel frame construction with resistant side walls
- : Substrate drawer for convenient placement of substrates
- : New solution for Scanning (S) and Profiling (P)
- : Generates colorimetric scans of any surface
- : For color accurate reproduction within Ceramic Productionserver

### **CERAMIC PRODUCTIONSERVER**

### Fingerprint Module (FPRM)

1. Initial production and

**Fingerprint creation** 

: For fast color consistent print productions as well as re-prints of digital print jobs that contain an identical design for all decorative applications

Productionserver

- : For exact color characterization of digital print jobs
- : For archival of print production data to ensure ability to exactly reproduce archived jobs whenever needed