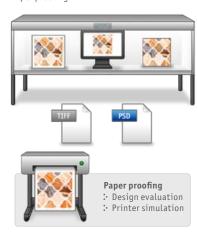

### **Design Creation**

- : Scanning
- : Multichannel separation
- : Retouching
- ∴ Previewing
- : Paper proofing